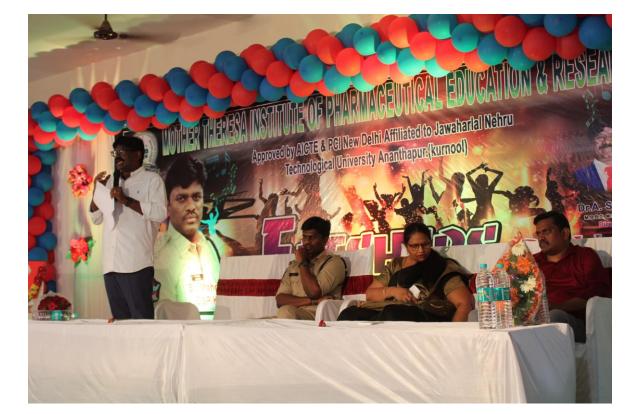

# **EVENTS**

(SPONSORED BY THERESA SAMUEL GEORGE SOCIETY) (Approved by AICTE, Affiliated to Jawaharlal Nehru Technological University Ananthapur)

46-1-N-1, George Avenue, A-Camp, Joharapuram Road, KURNOOL 518002, Andhra Pradesh, India.