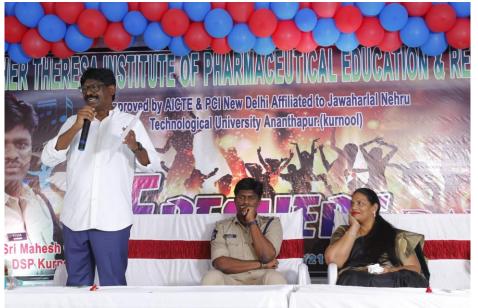

# **EVENTS**

(SPONSORED BY THERESA SAMUEL GEORGE SOCIETY) (Approved by AICTE, Affiliated to Jawaharlal Nehru Technological University Ananthapur)

46-1-N-1, George Avenue, A-Camp, Joharapuram Road, KURNOOL 518002, Andhra Pradesh, India.