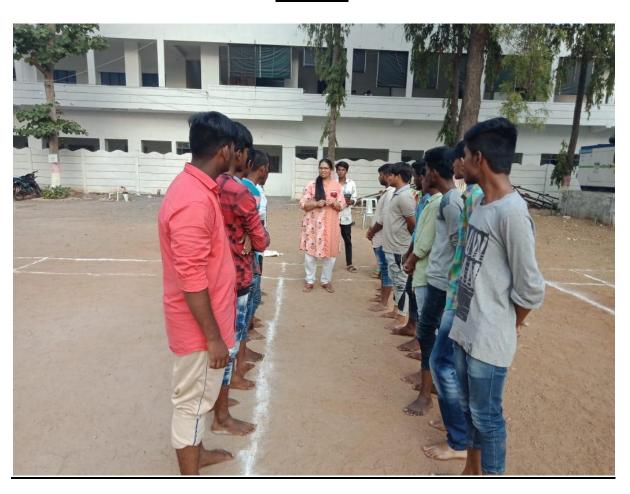

#### **SPORTS**

(SPONSORED BY THERESA SAMUEL GEORGE SOCIETY)
(Approved by AICTE, Affiliated to Jawaharlal Nehru Technological University Ananthapur)

46-1-N-1, George Avenue, A-Camp, Joharapuram Road, KURNOOL 518002, Andhra Pradesh, India.