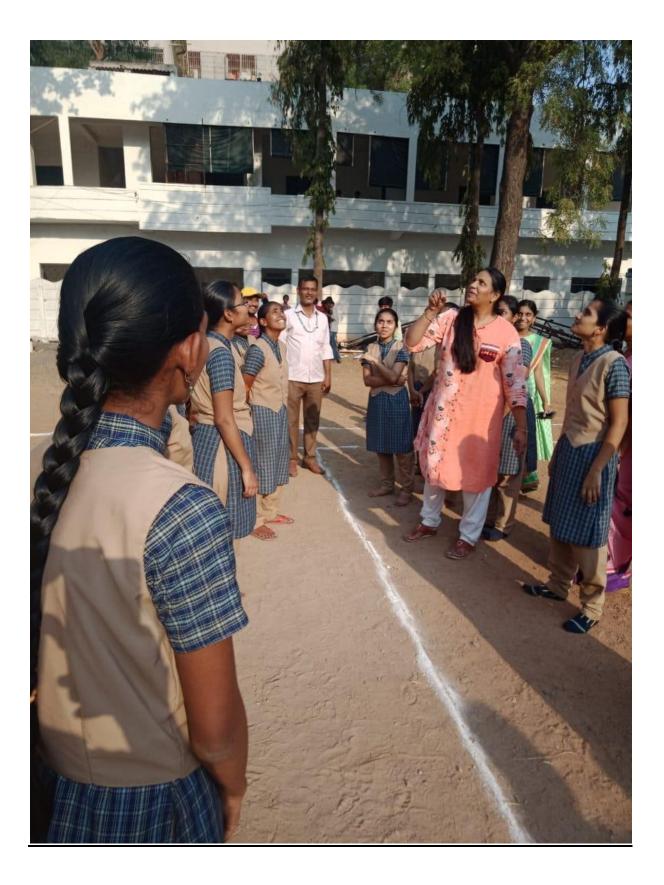

#### **SPORTS**

(SPONSORED BY THERESA SAMUEL GEORGE SOCIETY)
(Approved by AICTE, Affiliated to Jawaharlal Nehru Technological University Ananthapur)

46-1-N-1, George Avenue, A-Camp, Joharapuram Road, KURNOOL 518002, Andhra Pradesh, India.