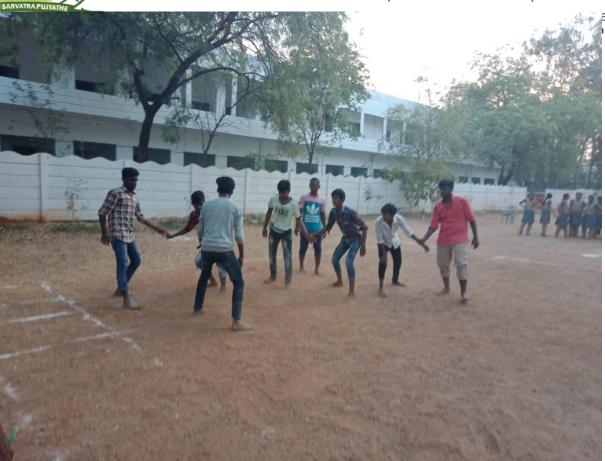

#### **SPORTS**

(SPONSORED BY THERESA SAMUEL GEORGE SOCIETY)
(Approved by AICTE, Affiliated to Jawaharlal Nehru Technological University Ananthapur)

46-1-N-1, George Avenue, A-Camp, Joharapuram Road, KURNOOL 518002, Andhra Pradesh, India.