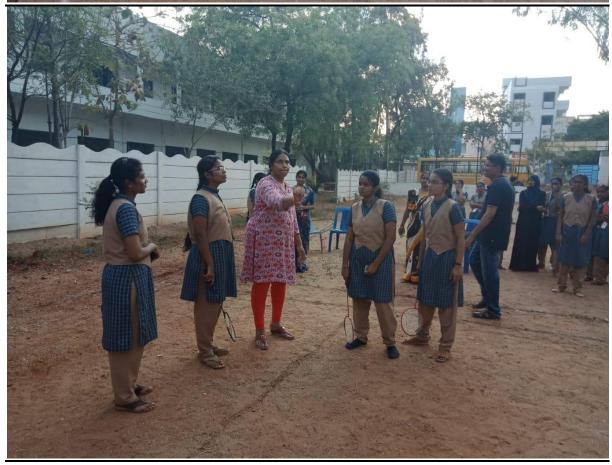

#### **SPORTS**

(SPONSORED BY THERESA SAMUEL GEORGE SOCIETY)
(Approved by AICTE, Affiliated to Jawaharlal Nehru Technological University Ananthapur)

46-1-N-1, George Avenue, A-Camp, Joharapuram Road, KURNOOL 518002, Andhra Pradesh, India.