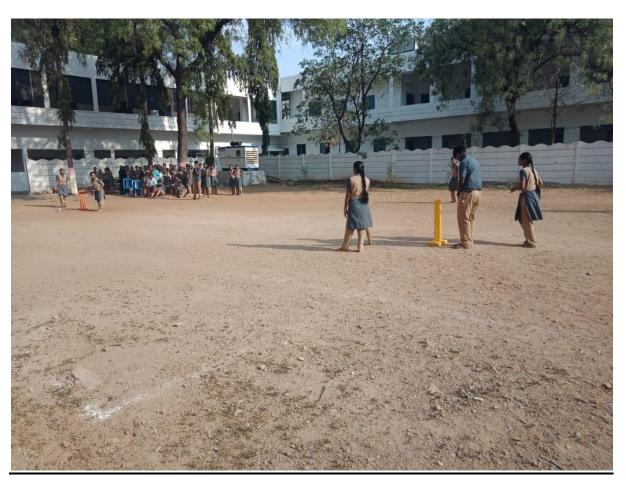

#### **SPORTS**

(SPONSORED BY THERESA SAMUEL GEORGE SOCIETY)
(Approved by AICTE, Affiliated to Jawaharlal Nehru Technological University Ananthapur)

46-1-N-1, George Avenue, A-Camp, Joharapuram Road, KURNOOL 518002, Andhra Pradesh, India.